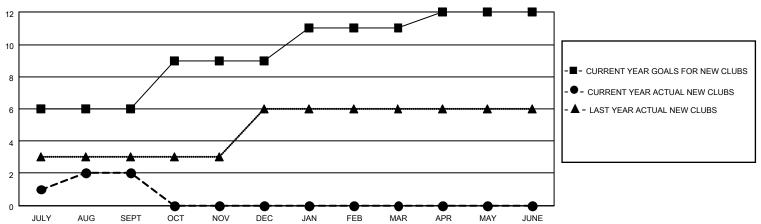

## District 322 B1

| Clubs         |               |             |               | Members               |                       |                         |                                                    |  |
|---------------|---------------|-------------|---------------|-----------------------|-----------------------|-------------------------|----------------------------------------------------|--|
|               | RESULTS FOR   | R 2020-2021 |               | RESULTS FOR 2020-2021 |                       |                         |                                                    |  |
| QUARTER       | NEW CLUB GOAL | NEW CLUBS   | DROPPED CLUBS | QUARTER MEMB          | ER GROWTH NET<br>GOAL | MEMBER GROWTH<br>ACTUAL | DROPPED<br>MEMBERS ACTUAL<br>(including transfers) |  |
| JULY/AUG/SEPT | 6             | 2           | 1             | JULY/AUG/SEPT         | 200                   | 208                     | 40                                                 |  |
| OCT/NOV/DEC   | 3             | 0           | 0             | OCT/NOV/DEC           | 200                   | 0                       | 0                                                  |  |
| JAN/FEB/MAR   | 2             | 0           | 0             | JAN/FEB/MAR           | 100                   | 0                       | 0                                                  |  |
| APR/MAY/JUNE  | 1             | 0           | 0             | APR/MAY/JUNE          | 50                    | 0                       | 0                                                  |  |

### GOALS AND ACTUAL NEW CLUBS CUMULATIVE

Results as of: 9/30/2020