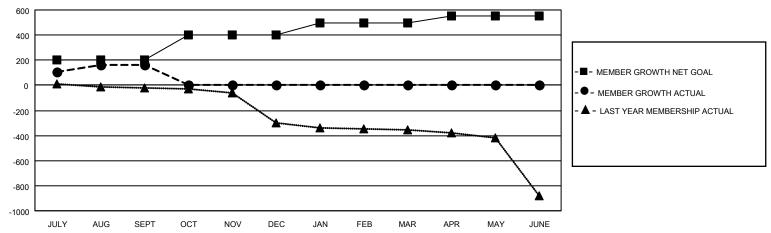

## District 322 B1

| Clubs         |               |             |               | Members               |                       |                         |                                                    |  |
|---------------|---------------|-------------|---------------|-----------------------|-----------------------|-------------------------|----------------------------------------------------|--|
|               | RESULTS FOR   | R 2020-2021 |               | RESULTS FOR 2020-2021 |                       |                         |                                                    |  |
| QUARTER       | NEW CLUB GOAL | NEW CLUBS   | DROPPED CLUBS | QUARTER MEMB          | ER GROWTH NET<br>GOAL | MEMBER GROWTH<br>ACTUAL | DROPPED<br>MEMBERS ACTUAL<br>(including transfers) |  |
| JULY/AUG/SEPT | 6             | 2           | 1             | JULY/AUG/SEPT         | 200                   | 208                     | 40                                                 |  |
| OCT/NOV/DEC   | 3             | 0           | 0             | OCT/NOV/DEC           | 200                   | 0                       | 0                                                  |  |
| JAN/FEB/MAR   | 2             | 0           | 0             | JAN/FEB/MAR           | 100                   | 0                       | 0                                                  |  |
| APR/MAY/JUNE  | 1             | 0           | 0             | APR/MAY/JUNE          | 50                    | 0                       | 0                                                  |  |

### GOALS AND ACTUAL MEMBERS CUMULATIVE

| DROPPED CLUBS: 1 |    | 43 CLUBS OF 78 ADDED 1 OR MORE<br>NEW MEMBERS | GENDER DISTRIBUTION  MALE 2,225 (67.42%) |                |       |
|------------------|----|-----------------------------------------------|------------------------------------------|----------------|-------|
| DROPPED MEMBERS  |    |                                               | FEMALE                                   | 1,075 (32.58%) |       |
| DECEASED         | 5  | CLICK HERE FOR CUMULATIVE                     | TOTAL FAMILY UNIT MEMBERS                |                | 1,586 |
| CLUB CANCELLED   | 0  | MEMBERSHIP DATA                               |                                          |                | 913   |
| OTHER 35         |    |                                               | FAMILY MEMBERS PAYING HALF DUES          |                | 913   |
| TOTAL            | 40 |                                               | Bozo                                     |                |       |

Results as of: 9/30/2020